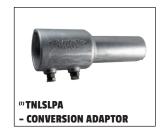

(1) Universal mounting adapter 35 - 65mm available: Part #TNLSLPA

| CAT NO.         | Lumens | Sensor | Current |
|-----------------|--------|--------|---------|
| TNL0735-100     | 9,900  | Yes    | 0.45A   |
| TNL0735-100ACNS | 9,900  | No     | 0.45A   |

#### ACCESSORIES