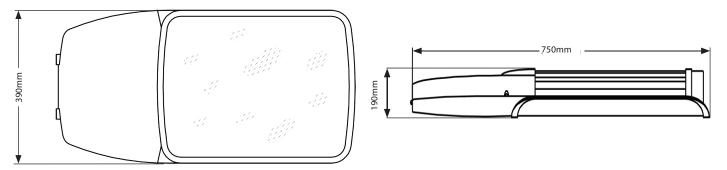

# **TECHNICAL SPECIFICATIONS**

| Fixture/Part No.        | TNL0735-100                                       |  |  |
|-------------------------|---------------------------------------------------|--|--|
| Input Voltage (V)       | AC (85~265V)                                      |  |  |
|                         | Frequency (50–60Hz)                               |  |  |
| Power Supply Efficiency | >90%                                              |  |  |
| Power Factor            | >0.98                                             |  |  |
| LED Lighting Efficiency | 100lm/W                                           |  |  |
| Luminaire Efficiency    | >90%                                              |  |  |
| Colour Rendering Index  | Ra>80                                             |  |  |
| Colour Temperature      | 2700K ~ 5700K                                     |  |  |
| Ambient Temperature     | -40°C to 55°C                                     |  |  |
| IP Rating               | IP65                                              |  |  |
| Life Span               | >50,000 hours                                     |  |  |
| Eco-friendly            | No UV, IR Lead or Mercury                         |  |  |
|                         | LM06 equivalent Aluminium,                        |  |  |
| Materials               | 316 Stainless Steel fasteners,<br>Toughened glass |  |  |
| Weight                  | 12.5kg                                            |  |  |
| Mounting Size           | 50-60mm                                           |  |  |
| Dimensions              | 750x390x190mm                                     |  |  |
|                         |                                                   |  |  |

#### DIMENSIONS