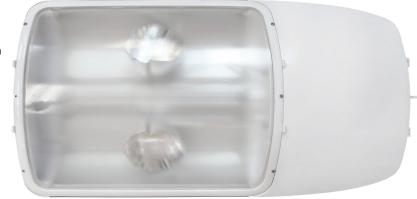

### **LED STREET LIGHT – 100W**

TNL0735 use two high powered LEDs (50W) with an LM06 equivalent aluminium housing and heat sink, high strength tempered glass cover and high efficiency LED driver. The design incorporates a proprietary method of transferring heat to the heat sink which features wings to take advantage of cross ventilation. This heat dissipation enhances the 50,000 hour useable life of the LED.

# **TECHNICAL SPECIFICATIONS**

| Fixture/Part No.        | TNL0735-100                                       |  |  |
|-------------------------|---------------------------------------------------|--|--|
| Input Voltage (V)       | AC (85~265V)                                      |  |  |
|                         | Frequency (50–60Hz)                               |  |  |
| Power Supply Efficiency | >90%                                              |  |  |
| Power Factor            | >0.98                                             |  |  |
| LED Lighting Efficiency | 100lm/W                                           |  |  |
| Luminaire Efficiency    | >90%                                              |  |  |
| Colour Rendering Index  | Ra>80                                             |  |  |
| Colour Temperature      | 2700K ~ 5700K                                     |  |  |
| Ambient Temperature     | -40°C to 55°C                                     |  |  |
| IP Rating               | IP65                                              |  |  |
| Life Span               | >50,000 hours                                     |  |  |
| Eco-friendly            | No UV, IR Lead or Mercury                         |  |  |
|                         | LM06 equivalent Aluminium,                        |  |  |
| Materials               | 316 Stainless Steel fasteners,<br>Toughened glass |  |  |
| Weight                  | 12.5kg                                            |  |  |
| Mounting Size           | 50-60mm                                           |  |  |
| Dimensions              | 750x390x190mm                                     |  |  |
|                         |                                                   |  |  |